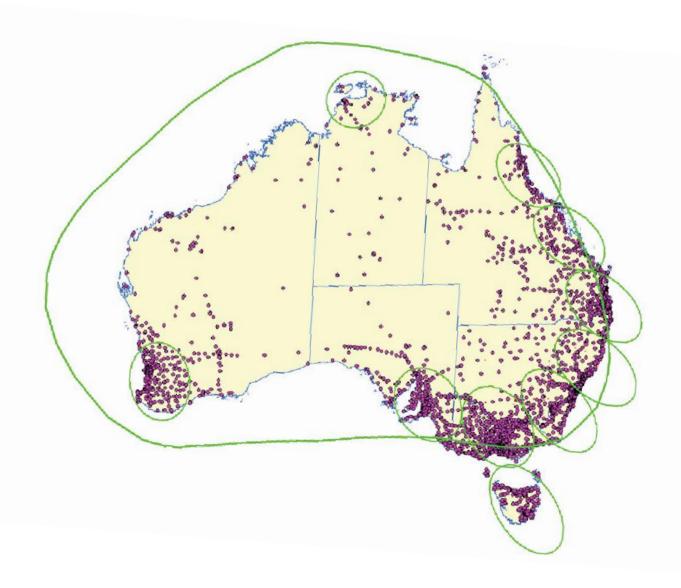

# **Remote Enterprise Centre Board Presentation**

Mike Kaiser
Principal-Government Relations and External Affairs

18<sup>th</sup> May 2010

# Australia – At least 90% Fibre Coverage





# Australia – 10% Radio & Satellite Coverage





# **Regional Initiatives**



| Country     | Fibre<br>Backbone | Last<br>Mile | Speeds for Local Access | Fibre Coverage            |
|-------------|-------------------|--------------|-------------------------|---------------------------|
| Australia   | <b>✓</b>          | <b>✓</b>     | 100 Mbps                | 90%                       |
| Japan       | 1                 | 1            | 100 Mbps                | Over 90%                  |
| Korea       | <b>√</b>          | 1            | 1 Gbps                  | 100% homes and businesses |
| New Zealand | <b>√</b>          | 1            | 100 Mbps                | 75% homes and businesses  |
| Singapore   | 1                 | 1            | 1 Gbps                  | 100% homes and businesses |
| Malaysia    | 1