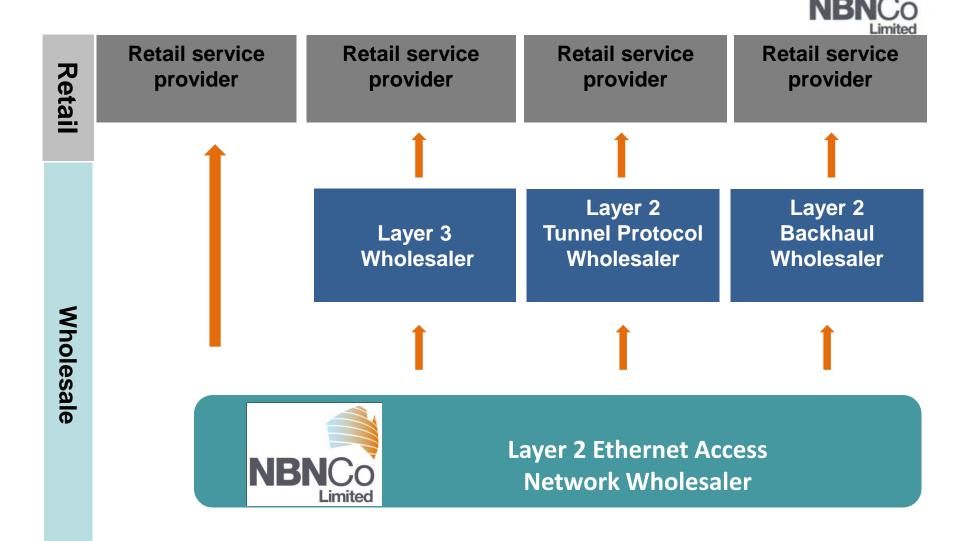

-----|--------------|-------------------------|---------------------------|
| Australia   | <b>✓</b>          | <b>✓</b>     | 100 Mbps                | 90%                       |
| Japan       | 1                 | 1            | 100 Mbps                | Over 90%                  |
| Korea       | <b>√</b>          | 1            | 1 Gbps                  | 100% homes and businesses |
| New Zealand | <b>√</b>          | 1            | 100 Mbps                | 75% homes and businesses  |
| Singapore   | 1                 | 1            | 1 Gbps                  | 100% homes and businesses |
| Malaysia    | 1                 | 1            | 10 Mbps + download      | 38% homes and businesses  |

#### **Fixed Bandwidth Demand**





## A Diversity of Wholesale and Retail Business Models



## **Physical Infrastructure Representation**





### **Network dimensions – replicating modules**





## Supporting end user applications



#### Consumer



#### **High-speed internet**

- asymmetrical
- bursty



#### **IPTV**

- asymmetrical
- streaming
- constant (committed rates)



#### **VOIP**

constant (committed rates)

### **Business**

**Symmetrical** 



Backup of data



Software-as-a-Service



High-definition voice and video conferencing



Online collaboration with remote workers

#### Industry Eg. Health



Online consultations



Remote diagnosis of electronic medical images



In-home monitoring of elderly and chronic disease sufferers