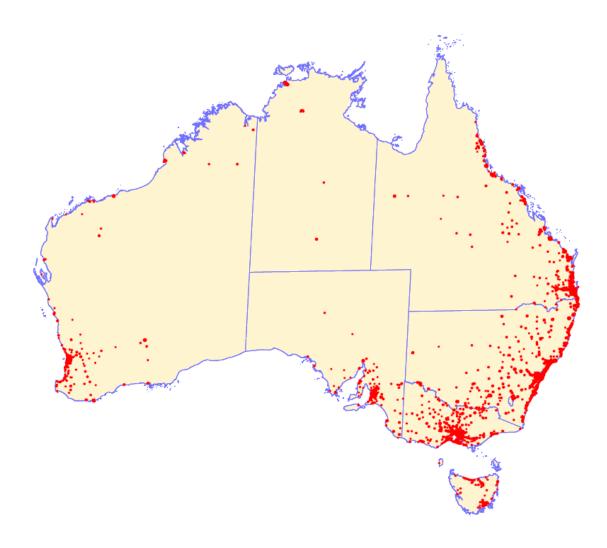

# **Remote Enterprise Centre Board Presentation**

Mike Kaiser
Principal-Government Relations and External Affairs

18<sup>th</sup> May 2010

# Australia – At least 90% Fibre Coverage





# Australia – 10% Radio & Satellite Coverage





# **Regional Initiatives**



| Country     | Fibre<br>Backbone | Last<br>Mile | Speeds for Local Access | Fibre Coverage            |
|-------------|-------------------|--------------|-------------------------|---------------------------|
| Australia   | <b>✓</b>          | <b>✓</b>     | 100 Mbps                | 90%                       |
| Japan       | 1                 | 1            | 100 Mbps                | Over 90%                  |
| Korea       | <b>√</b>          | 1            | 1 Gbps                  | 100% homes and businesses |
| New Zealand | <b>√</b>          | 1            | 100 Mbps                | 75% homes and businesses  |
| Singapore   | 1                 | 1            | 1 Gbps                  | 100% homes