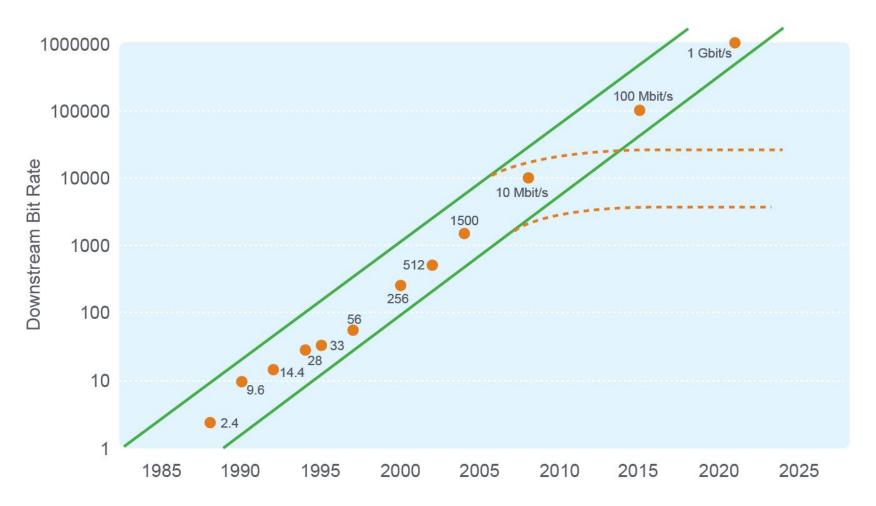

Fibre Coverage            |
|-------------|-------------------|--------------|-------------------------|---------------------------|
| Australia   | <b>✓</b>          | <b>✓</b>     | 100 Mbps                | 90%                       |
| Japan       | 1                 | 1            | 100 Mbps                | Over 90%                  |
| Korea       | <b>√</b>          | 1            | 1 Gbps                  | 100% homes and businesses |
| New Zealand | <b>√</b>          | 1            | 100 Mbps                | 75% homes and businesses  |
| Singapore   | 1                 | 1            | 1 Gbps                  | 100% homes and businesses |
| Malaysia    | 1                 | 1            | 10 Mbps + download      | 38% homes and businesses  |

#### **Fixed Bandwidth Demand**





## A Diversity of Wholesale and Retail Business Models



## **Physical Infrastructure Representation**





### **Network dimensions – replicating modules**





## Supporting end user applications



#### Consumer



#### **High-speed internet**

- asymmetrical
- bursty



#### **IPTV**

- asymmetrical
- streaming
- constant (committed rates)



#### **VOIP**

constant (committed rates)

### **Business**

**Symmetrical** 



Backup of data



Software-as-a-Service



High-definition voice and video conferencing



Online collaboration with remote workers

#### Industry Eg. Health



Online consultations



Remote diagnosis of electronic medical images



In-home monitoring of elderly and chronic disease sufferers