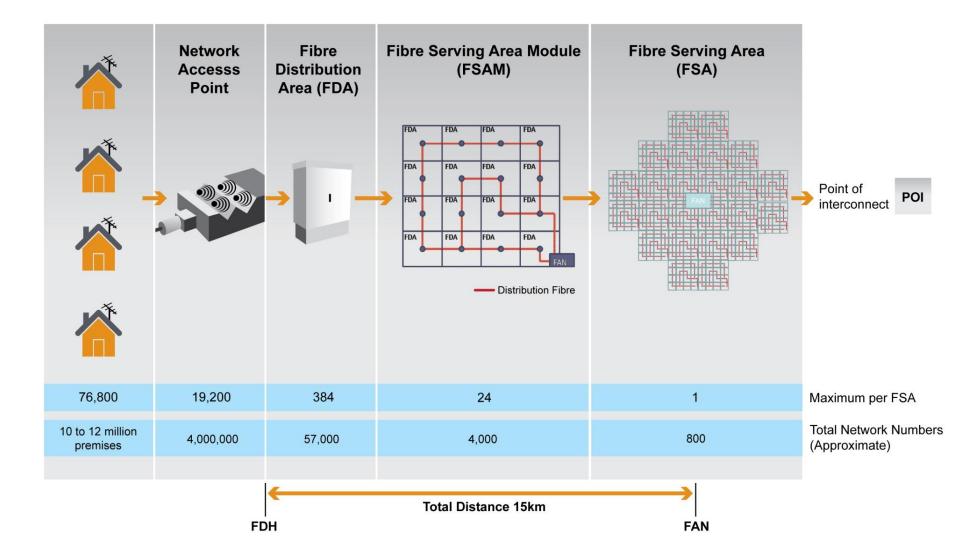

| <b>✓</b>     | 100 Mbps                | 90%                       |
| Japan       | 1                 | 1            | 100 Mbps                | Over 90%                  |
| Korea       | <b>√</b>          | 1            | 1 Gbps                  | 100% homes and businesses |
| New Zealand | <b>√</b>          | 1            | 100 Mbps                | 75% homes and businesses  |
| Singapore   | 1                 | 1            | 1 Gbps                  | 100% homes and businesses |
| Malaysia    | 1                 | 1            | 10 Mbps + download      | 38% homes and businesses  |

#### **Fixed Bandwidth Demand**





## A Diversity of Wholesale and Retail Business Models



## **Physical Infrastructure Representation**





### **Network dimensions – replicating modules**





## Supporting end user applications



#### Consumer



#### **High-speed internet**

- asymmetrical
- bursty



#### **IPTV**

- asymmetrical
- streaming
- constant (committed rates)



#### **VOIP**

constant (committed rates)

### **Business**

**Symmetrical** 



Backup of data



Software-as-a-Service



High-definition voice and video conferencing



Online collaboration with remote workers

#### Industry Eg. Health



Online consultations



Remote diagnosis of electronic medical images



In-home monitoring of elderly and chronic disease sufferers