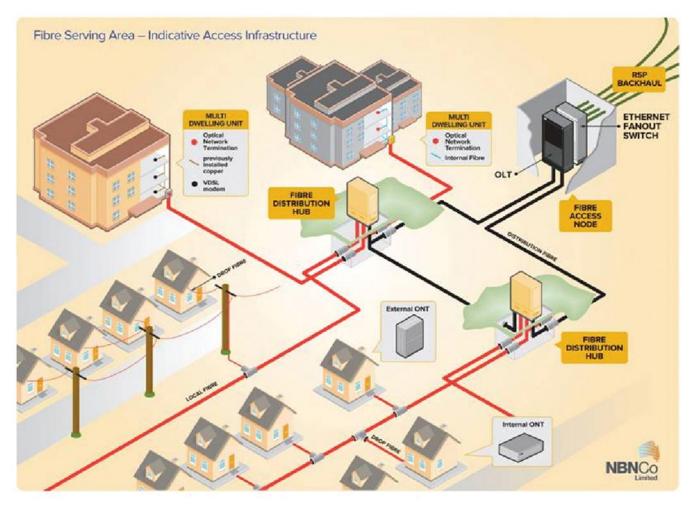

-----------------------|
| Australia   | <b>✓</b>          | <b>✓</b>     | 100 Mbps                | 90%                       |
| Japan       | 1                 | 1            | 100 Mbps                | Over 90%                  |
| Korea       | <b>√</b>          | 1            | 1 Gbps                  | 100% homes and businesses |
| New Zealand | <b>√</b>          | 1            | 100 Mbps                | 75% homes and businesses  |
| Singapore   | 1                 | 1            | 1 Gbps                  | 100% homes and businesses |
| Malaysia    | 1                 | 1            | 10 Mbps + download      | 38% homes and businesses  |

#### **Fixed Bandwidth Demand**





## A Diversity of Wholesale and Retail Business Models



## **Physical Infrastructure Representation**





### **Network dimensions – replicating modules**





## Supporting end user applications



#### Consumer



#### **High-speed internet**

- asymmetrical
- bursty



#### **IPTV**

- asymmetrical
- streaming
- constant (committed rates)



#### **VOIP**

constant (committed rates)

### **Business**

**Symmetrical** 



Backup of data



Software-as-a-Service



High-definition voice and video conferencing



Online collaboration with remote workers

#### Industry Eg. Health



Online consultations



Remote diagnosis of electronic medical images



In-home monitoring of elderly and chronic disease sufferers